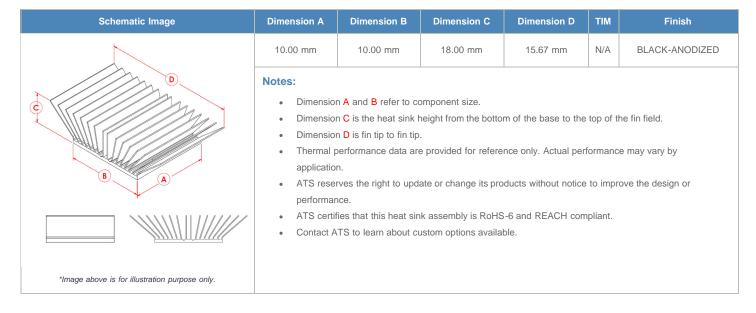

**

| AIR VELOCITY       |               | @200 LFM<br>1.0 M/S | @300 LFM<br>1.5 M/S | @400 LFM<br>2.0 M/S | @500 LFM<br>2.5 M/S | @600 LFM<br>3.0 M/S | @700 LFM<br>3.5 M/S | @800 LFM<br>4.0 M/S |
|--------------------|---------------|---------------------|---------------------|---------------------|---------------------|---------------------|---------------------|---------------------|
| THERMAL RESISTANCE | Unducted Flow | 16.62 °C/W          | 13.8 °C/W           | 12.1 °C/W           | 11 °C/W             | 10.1 °C/W           | 9.4 °C/W            | 8.9 °C/W            |
|                    | Ducted Flow   | 13.8                | 11.7                | 10.4                | 9.5                 | 8.8                 | 8.3                 | 7.8                 |

## **Product Detail**